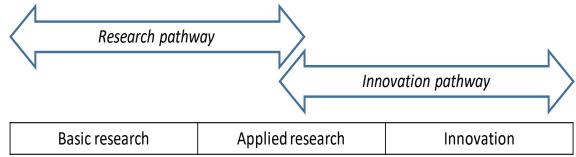

# Types of research and innovation supported

Applicants should identify either a *research pathway* or an *innovation pathway* for their project (though research/innovation is seen as a continuum and most projects will be a mix of both)

- Research pathway: supports projects aiming at producing knowledge, analysing data, better understanding and modelling phenomena and developing expertise and tools that will be useful to stakeholders, practitioners and policy makers. For proposals mainly focused on basic and/or applied research
- Innovation pathway: supports projects aiming at developing/improving practical, operational solutions – technological and organisational – for companies, local communities and authorities in charge of urban transport and urban planning and management. For proposals mainly focused on applied research and innovation